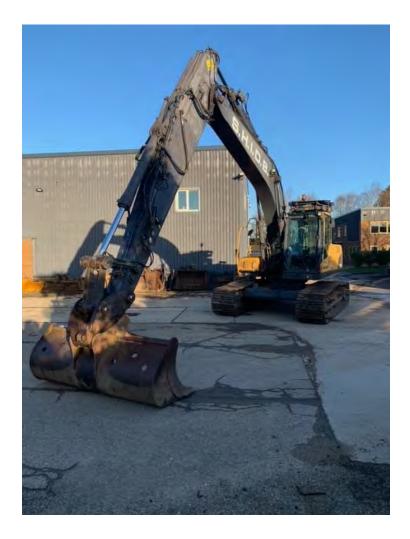

#### SCHEDULE

| ITEM<br>REF | DESCRIPTION                                                                                        | TENDERED<br>PRICE £ |
|-------------|----------------------------------------------------------------------------------------------------|---------------------|
| 7119        | VOLVO EC 210CL 360 EXCAVATOR<br>REG No AE59FWO<br>See attached specification & photos (page 2 & 3) |                     |
| 7916        | HERDER 8.6M CUTTING BASKET<br>See attached specification & photos (page 4)                         |                     |

#### **VOLVO EC 210CL**

Year: 2009

Reg: AE59FWO

Hours: 9000

10m reach

X3 weed cutting circuit

X1 hammer and shear circuit

Miller quick hitch

82inch dyking bucket

Camera on counter weight

Had new chains and roller on tracks 3 years ago, so in good condition

Fully serviced by Volvo

Extras: Fuel tank between tracks

Wire watcher

Pro-lec Height Limiter