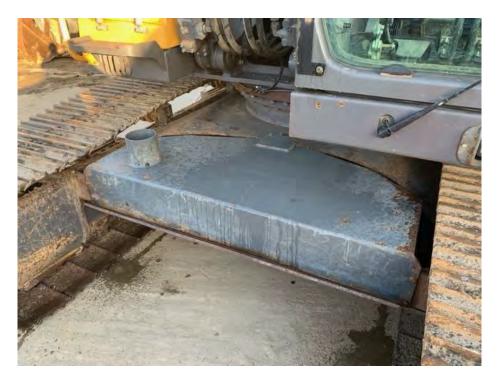

82inch dyking bucket

Camera on counter weight

Had new chains and roller on tracks 3 years ago, so in good condition

Fully serviced by Volvo

Extras: Fuel tank between tracks

Wire watcher

Pro-lec Height Limiter