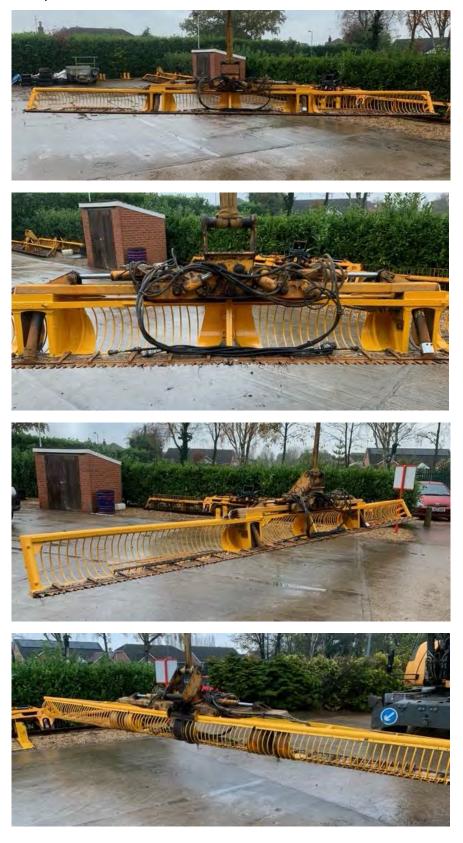

#### SCHEDULE

| ITEM<br>REF | DESCRIPTION                                                                                        | TENDERED<br>PRICE £ |
|-------------|----------------------------------------------------------------------------------------------------|---------------------|
| 7119        | VOLVO EC 210CL 360 EXCAVATOR<br>REG No AE59FWO<br>See attached specification & photos (page 2 & 3) |                     |
| 7916        | HERDER 8.6M CUTTING BASKET<br>See attached specification & photos (page 4)                         |                     |

# HERDER 8.6M CUTTING BASKET

### 8.6m total width

Folds up for transport