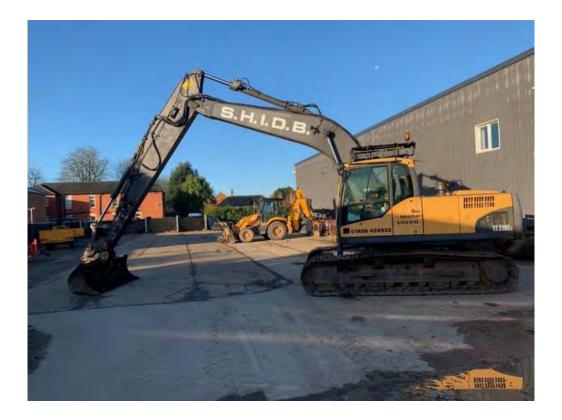

#### SCHEDULE

| ITEM<br>REF | DESCRIPTION                                                                                        | TENDERED<br>PRICE £ |
|-------------|----------------------------------------------------------------------------------------------------|---------------------|
| 7119        | VOLVO EC 210CL 360 EXCAVATOR<br>REG No AE59FWO<br>See attached specification & photos (page 2 & 3) |                     |
| 7916        | HERDER 8.6M CUTTING BASKET<br>See attached specification & photos (page 4)                         |                     |

#### **VOLVO EC 210CL**

Year: 2009

Reg: AE59FWO

Hours: 9000

10m reach

X3 weed cutting circuit

X1 hammer and shear circuit

Miller quick hitch

82inch dyking bucket

Camera on counter weight

Had new chains and roller on tracks 3 years ago, so in good condition

Fully serviced by Volvo

Extras: Fuel tank between tracks

Wire watcher

Pro-lec Height Limiter